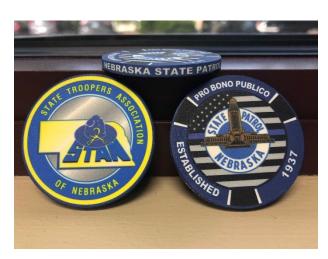

## Cash & Checks payable to STAN

| Quantity<br>Details                                                                 | Item                                                                         | Cost<br>(Tax Included) |
|-------------------------------------------------------------------------------------|------------------------------------------------------------------------------|------------------------|
|                                                                                     | Patch Keychain                                                               | \$5                    |
|                                                                                     | Hat Keychain [sale]                                                          | \$5                    |
| 10: black with clip 9: black with loop 3: pink with clip 12 Remaining  1: 3XL Adult | Handcuff Key *loop version not shown in photo Knife                          | \$10<br>\$20           |
|                                                                                     | Standard NSP Patch                                                           | \$2                    |
|                                                                                     | Gold Ball Marker Challenge Coin [sale] *the center of each side is removable | \$17                   |
|                                                                                     | Silver Badge Challenge Coin                                                  | \$10                   |
|                                                                                     | Poker Chip Challenge Coin Baseball Cap White Moisture Wicking Shirt          | \$2<br>\$15<br>\$10    |
| 11: Adult Small<br>1: Adult Medium                                                  | Black Thin Blue Line T-Shirt [sale]                                          | \$10                   |
| 1: Adult Medium<br>2: 12 Mo (blue)                                                  | Navy Blue T-Shirt with NSP Logo [sale]                                       | \$10                   |
| 2 4T (blue)<br>1: 4T (pink)                                                         | Pink & Blue Children's T-Shirt [sale]                                        | \$8                    |
| 4 Remaining                                                                         | Pink Patch Coffee Mug                                                        | \$5                    |
|                                                                                     | Ornament [sale]                                                              | \$5                    |