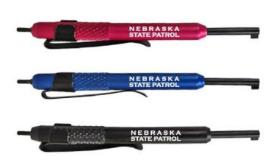

## Cash & Checks payable to STAN

| Quantity<br>Details                                                                 | Item                                                                         | Cost<br>(Tax Included) |
|-------------------------------------------------------------------------------------|------------------------------------------------------------------------------|------------------------|
|                                                                                     | Patch Keychain                                                               | \$5                    |
|                                                                                     | Hat Keychain [sale]                                                          | \$5                    |
| 10: black with clip 9: black with loop 3: pink with clip 12 Remaining  1: 3XL Adult | Handcuff Key *loop version not shown in photo Knife                          | \$10<br>\$20           |
|                                                                                     | Standard NSP Patch                                                           | \$2                    |
|                                                                                     | Gold Ball Marker Challenge Coin [sale] *the center of each side is removable | \$17                   |
|                                                                                     | Silver Badge Challenge Coin                                                  | \$10                   |
|                                                                                     | Poker Chip Challenge Coin Baseball Cap White Moisture Wicking Shirt          | \$2<br>\$15<br>\$10    |
| 11: Adult Small<br>1: Adult Medium                                                  | Black Thin Blue Line T-Shirt [sale]                                          | \$10                   |
| 1: Adult Medium<br>2: 12 Mo (blue)                                                  | Navy Blue T-Shirt with NSP Logo [sale]                                       | \$10                   |
| 2 4T (blue)<br>1: 4T (pink)                                                         | Pink & Blue Children's T-Shirt [sale]                                        | \$8                    |
| 4 Remaining                                                                         | Pink Patch Coffee Mug                                                        | \$5                    |
|                                                                                     | Ornament [sale]                                                              | \$5                    |