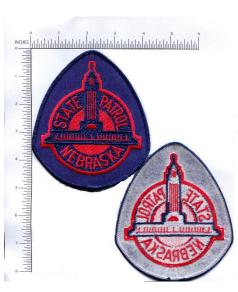

## Cash & Checks payable to STAN

| Quantity<br>Details                                                                 | Item                                                                         | Cost<br>(Tax Included) |
|-------------------------------------------------------------------------------------|------------------------------------------------------------------------------|------------------------|
|                                                                                     | Patch Keychain                                                               | \$5                    |
|                                                                                     | Hat Keychain [sale]                                                          | \$5                    |
| 10: black with clip 9: black with loop 3: pink with clip 12 Remaining  1: 3XL Adult | Handcuff Key *loop version not shown in photo Knife                          | \$10<br>\$20           |
|                                                                                     | Standard NSP Patch                                                           | \$2                    |
|                                                                                     | Gold Ball Marker Challenge Coin [sale] *the center of each side is removable | \$17                   |
|                                                                                     | Silver Badge Challenge Coin                                                  | \$10                   |
|                                                                                     | Poker Chip Challenge Coin Baseball Cap White Moisture Wicking Shirt          | \$2<br>\$15<br>\$10    |
| 11: Adult Small<br>1: Adult Medium                                                  | Black Thin Blue Line T-Shirt [sale]                                          | \$10                   |
| 1: Adult Medium<br>2: 12 Mo (blue)                                                  | Navy Blue T-Shirt with NSP Logo [sale]                                       | \$10                   |
| 2 4T (blue)<br>1: 4T (pink)                                                         | Pink & Blue Children's T-Shirt [sale]                                        | \$8                    |
| 4 Remaining                                                                         | Pink Patch Coffee Mug                                                        | \$5                    |
|                                                                                     | Ornament [sale]                                                              | \$5                    |