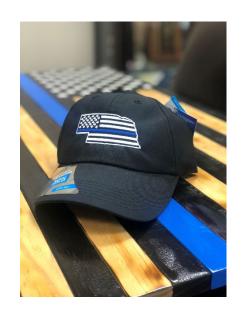

## Cash & Checks payable to STAN

| Quantity<br>Details                                                                 | Item                                                                         | Cost<br>(Tax Included) |
|-------------------------------------------------------------------------------------|------------------------------------------------------------------------------|------------------------|
|                                                                                     | Patch Keychain                                                               | \$5                    |
|                                                                                     | Hat Keychain [sale]                                                          | \$5                    |
| 10: black with clip 9: black with loop 3: pink with clip 12 Remaining  1: 3XL Adult | Handcuff Key *loop version not shown in photo Knife                          | \$10<br>\$20           |
|                                                                                     | Standard NSP Patch                                                           | \$2                    |
|                                                                                     | Gold Ball Marker Challenge Coin [sale] *the center of each side is removable | \$17                   |
|                                                                                     | Silver Badge Challenge Coin                                                  | \$10                   |
|                                                                                     | Poker Chip Challenge Coin Baseball Cap White Moisture Wicking Shirt          | \$2<br>\$15<br>\$10    |
| 11: Adult Small<br>1: Adult Medium                                                  | Black Thin Blue Line T-Shirt [sale]                                          | \$10                   |
| 1: Adult Medium<br>2: 12 Mo (blue)                                                  | Navy Blue T-Shirt with NSP Logo [sale]                                       | \$10                   |
| 2 4T (blue)<br>1: 4T (pink)                                                         | Pink & Blue Children's T-Shirt [sale]                                        | \$8                    |
| 4 Remaining                                                                         | Pink Patch Coffee Mug                                                        | \$5                    |
|                                                                                     | Ornament [sale]                                                              | \$5                    |