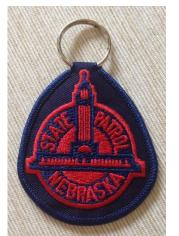

## Cash & Checks payable to STAN

| Quantity<br>Details                                                                 | Item                                                                         | Cost<br>(Tax Included) |
|-------------------------------------------------------------------------------------|------------------------------------------------------------------------------|------------------------|
|                                                                                     | Patch Keychain                                                               | \$5                    |
|                                                                                     | Hat Keychain [sale]                                                          | \$5                    |
| 10: black with clip 9: black with loop 3: pink with clip 12 Remaining  1: 3XL Adult | Handcuff Key *loop version not shown in photo Knife                          | \$10<br>\$20           |
|                                                                                     | Standard NSP Patch                                                           | \$2                    |
|                                                                                     | Gold Ball Marker Challenge Coin [sale] *the center of each side is removable | \$17                   |
|                                                                                     | Silver Badge Challenge Coin                                                  | \$10                   |
|                                                                                     | Poker Chip Challenge Coin Baseball Cap White Moisture Wicking Shirt          | \$2<br>\$15<br>\$10    |
| 11: Adult Small<br>1: Adult Medium                                                  | Black Thin Blue Line T-Shirt [sale]                                          | \$10                   |
| 1: Adult Medium<br>2: 12 Mo (blue)                                                  | Navy Blue T-Shirt with NSP Logo [sale]                                       | \$10                   |
| 2 4T (blue)<br>1: 4T (pink)                                                         | Pink & Blue Children's T-Shirt [sale]                                        | \$8                    |
| 4 Remaining                                                                         | Pink Patch Coffee Mug                                                        | \$5                    |
|                                                                                     | Ornament [sale]                                                              | \$5                    |