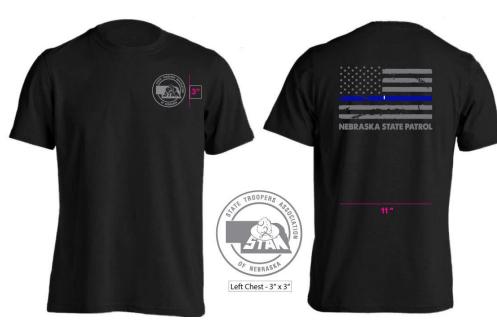

## Cash & Checks payable to STAN

| Quantity<br>Details                                                                 | Item                                                                         | Cost<br>(Tax Included) |
|-------------------------------------------------------------------------------------|------------------------------------------------------------------------------|------------------------|
|                                                                                     | Patch Keychain                                                               | \$5                    |
|                                                                                     | Hat Keychain [sale]                                                          | \$5                    |
| 10: black with clip 9: black with loop 3: pink with clip 12 Remaining  1: 3XL Adult | Handcuff Key *loop version not shown in photo Knife                          | \$10<br>\$20           |
|                                                                                     | Standard NSP Patch                                                           | \$2                    |
|                                                                                     | Gold Ball Marker Challenge Coin [sale] *the center of each side is removable | \$17                   |
|                                                                                     | Silver Badge Challenge Coin                                                  | \$10                   |
|                                                                                     | Poker Chip Challenge Coin Baseball Cap White Moisture Wicking Shirt          | \$2<br>\$15<br>\$10    |
| 11: Adult Small<br>1: Adult Medium                                                  | Black Thin Blue Line T-Shirt [sale]                                          | \$10                   |
| 1: Adult Medium<br>2: 12 Mo (blue)                                                  | Navy Blue T-Shirt with NSP Logo [sale]                                       | \$10                   |
| 2 4T (blue)<br>1: 4T (pink)                                                         | Pink & Blue Children's T-Shirt [sale]                                        | \$8                    |
| 4 Remaining                                                                         | Pink Patch Coffee Mug                                                        | \$5                    |
|                                                                                     | Ornament [sale]                                                              | \$5                    |