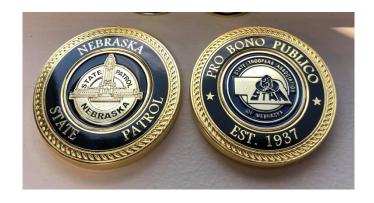

## Cash & Checks payable to STAN

| Quantity<br>Details                                                                 | Item                                                                         | Cost<br>(Tax Included) |
|-------------------------------------------------------------------------------------|------------------------------------------------------------------------------|------------------------|
|                                                                                     | Patch Keychain                                                               | \$5                    |
|                                                                                     | Hat Keychain [sale]                                                          | \$5                    |
| 10: black with clip 9: black with loop 3: pink with clip 12 Remaining  1: 3XL Adult | Handcuff Key *loop version not shown in photo Knife                          | \$10<br>\$20           |
|                                                                                     | Standard NSP Patch                                                           | \$2                    |
|                                                                                     | Gold Ball Marker Challenge Coin [sale] *the center of each side is removable | \$17                   |
|                                                                                     | Silver Badge Challenge Coin                                                  | \$10                   |
|                                                                                     | Poker Chip Challenge Coin Baseball Cap White Moisture Wicking Shirt          | \$2<br>\$15<br>\$10    |
| 11: Adult Small<br>1: Adult Medium                                                  | Black Thin Blue Line T-Shirt [sale]                                          | \$10                   |
| 1: Adult Medium<br>2: 12 Mo (blue)                                                  | Navy Blue T-Shirt with NSP Logo [sale]                                       | \$10                   |
| 2 4T (blue)<br>1: 4T (pink)                                                         | Pink & Blue Children's T-Shirt [sale]                                        | \$8                    |
| 4 Remaining                                                                         | Pink Patch Coffee Mug                                                        | \$5                    |
|                                                                                     | Ornament [sale]                                                              | \$5                    |