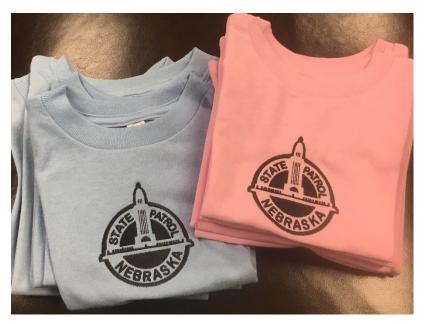

## Cash & Checks payable to STAN

| Quantity<br>Details                                                                 | Item                                                                         | Cost<br>(Tax Included) |
|-------------------------------------------------------------------------------------|------------------------------------------------------------------------------|------------------------|
|                                                                                     | Patch Keychain                                                               | \$5                    |
|                                                                                     | Hat Keychain [sale]                                                          | \$5                    |
| 10: black with clip 9: black with loop 3: pink with clip 12 Remaining  1: 3XL Adult | Handcuff Key *loop version not shown in photo Knife                          | \$10<br>\$20           |
|                                                                                     | Standard NSP Patch                                                           | \$2                    |
|                                                                                     | Gold Ball Marker Challenge Coin [sale] *the center of each side is removable | \$17                   |
|                                                                                     | Silver Badge Challenge Coin                                                  | \$10                   |
|                                                                                     | Poker Chip Challenge Coin Baseball Cap White Moisture Wicking Shirt          | \$2<br>\$15<br>\$10    |
| 11: Adult Small<br>1: Adult Medium                                                  | Black Thin Blue Line T-Shirt [sale]                                          | \$10                   |
| 1: Adult Medium<br>2: 12 Mo (blue)                                                  | Navy Blue T-Shirt with NSP Logo [sale]                                       | \$10                   |
| 2 4T (blue)<br>1: 4T (pink)                                                         | Pink & Blue Children's T-Shirt [sale]                                        | \$8                    |
| 4 Remaining                                                                         | Pink Patch Coffee Mug                                                        | \$5                    |
|                                                                                     | Ornament [sale]                                                              | \$5                    |