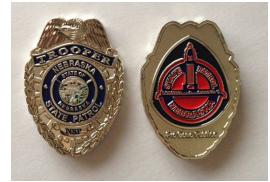

## Cash & Checks payable to STAN

| Quantity<br>Details                                                                 | Item                                                                         | Cost<br>(Tax Included) |
|-------------------------------------------------------------------------------------|------------------------------------------------------------------------------|------------------------|
|                                                                                     | Patch Keychain                                                               | \$5                    |
|                                                                                     | Hat Keychain [sale]                                                          | \$5                    |
| 10: black with clip 9: black with loop 3: pink with clip 12 Remaining  1: 3XL Adult | Handcuff Key *loop version not shown in photo Knife                          | \$10<br>\$20           |
|                                                                                     | Standard NSP Patch                                                           | \$2                    |
|                                                                                     | Gold Ball Marker Challenge Coin [sale] *the center of each side is removable | \$17                   |
|                                                                                     | Silver Badge Challenge Coin                                                  | \$10                   |
|                                                                                     | Poker Chip Challenge Coin Baseball Cap White Moisture Wicking Shirt          | \$2<br>\$15<br>\$10    |
| 11: Adult Small<br>1: Adult Medium                                                  | Black Thin Blue Line T-Shirt [sale]                                          | \$10                   |
| 1: Adult Medium<br>2: 12 Mo (blue)                                                  | Navy Blue T-Shirt with NSP Logo [sale]                                       | \$10                   |
| 2 4T (blue)<br>1: 4T (pink)                                                         | Pink & Blue Children's T-Shirt [sale]                                        | \$8                    |
| 4 Remaining                                                                         | Pink Patch Coffee Mug                                                        | \$5                    |
|                                                                                     | Ornament [sale]                                                              | \$5                    |