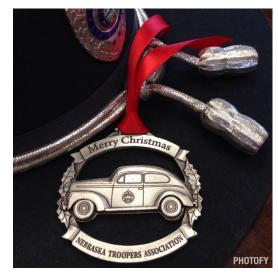

## Cash & Checks payable to STAN

| Quantity<br>Details                                                                 | Item                                                                         | Cost<br>(Tax Included) |
|-------------------------------------------------------------------------------------|------------------------------------------------------------------------------|------------------------|
|                                                                                     | Patch Keychain                                                               | \$5                    |
|                                                                                     | Hat Keychain [sale]                                                          | \$5                    |
| 10: black with clip 9: black with loop 3: pink with clip 12 Remaining  1: 3XL Adult | Handcuff Key *loop version not shown in photo Knife                          | \$10<br>\$20           |
|                                                                                     | Standard NSP Patch                                                           | \$2                    |
|                                                                                     | Gold Ball Marker Challenge Coin [sale] *the center of each side is removable | \$17                   |
|                                                                                     | Silver Badge Challenge Coin                                                  | \$10                   |
|                                                                                     | Poker Chip Challenge Coin Baseball Cap White Moisture Wicking Shirt          | \$2<br>\$15<br>\$10    |
| 11: Adult Small<br>1: Adult Medium                                                  | Black Thin Blue Line T-Shirt [sale]                                          | \$10                   |
| 1: Adult Medium<br>2: 12 Mo (blue)                                                  | Navy Blue T-Shirt with NSP Logo [sale]                                       | \$10                   |
| 2 4T (blue)<br>1: 4T (pink)                                                         | Pink & Blue Children's T-Shirt [sale]                                        | \$8                    |
| 4 Remaining                                                                         | Pink Patch Coffee Mug                                                        | \$5                    |
|                                                                                     | Ornament [sale]                                                              | \$5                    |