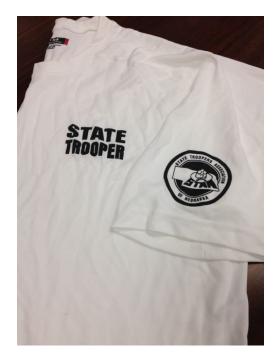

## Cash & Checks payable to STAN

| Quantity<br>Details                                                                 | Item                                                                         | Cost<br>(Tax Included) |
|-------------------------------------------------------------------------------------|------------------------------------------------------------------------------|------------------------|
|                                                                                     | Patch Keychain                                                               | \$5                    |
|                                                                                     | Hat Keychain [sale]                                                          | \$5                    |
| 10: black with clip 9: black with loop 3: pink with clip 12 Remaining  1: 3XL Adult | Handcuff Key *loop version not shown in photo Knife                          | \$10<br>\$20           |
|                                                                                     | Standard NSP Patch                                                           | \$2                    |
|                                                                                     | Gold Ball Marker Challenge Coin [sale] *the center of each side is removable | \$17                   |
|                                                                                     | Silver Badge Challenge Coin                                                  | \$10                   |
|                                                                                     | Poker Chip Challenge Coin Baseball Cap White Moisture Wicking Shirt          | \$2<br>\$15<br>\$10    |
| 11: Adult Small<br>1: Adult Medium                                                  | Black Thin Blue Line T-Shirt [sale]                                          | \$10                   |
| 1: Adult Medium<br>2: 12 Mo (blue)                                                  | Navy Blue T-Shirt with NSP Logo [sale]                                       | \$10                   |
| 2 4T (blue)<br>1: 4T (pink)                                                         | Pink & Blue Children's T-Shirt [sale]                                        | \$8                    |
| 4 Remaining                                                                         | Pink Patch Coffee Mug                                                        | \$5                    |
|                                                                                     | Ornament [sale]                                                              | \$5                    |