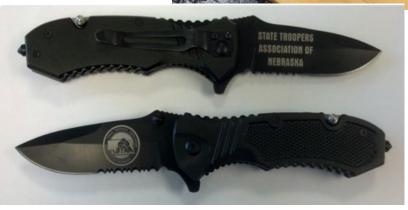

## Cash & Checks payable to STAN

| Quantity<br>Details                                                                 | Item                                                                         | Cost<br>(Tax Included) |
|-------------------------------------------------------------------------------------|------------------------------------------------------------------------------|------------------------|
|                                                                                     | Patch Keychain                                                               | \$5                    |
|                                                                                     | Hat Keychain [sale]                                                          | \$5                    |
| 10: black with clip 9: black with loop 3: pink with clip 12 Remaining  1: 3XL Adult | Handcuff Key *loop version not shown in photo Knife                          | \$10<br>\$20           |
|                                                                                     | Standard NSP Patch                                                           | \$2                    |
|                                                                                     | Gold Ball Marker Challenge Coin [sale] *the center of each side is removable | \$17                   |
|                                                                                     | Silver Badge Challenge Coin                                                  | \$10                   |
|                                                                                     | Poker Chip Challenge Coin Baseball Cap White Moisture Wicking Shirt          | \$2<br>\$15<br>\$10    |
| 11: Adult Small<br>1: Adult Medium                                                  | Black Thin Blue Line T-Shirt [sale]                                          | \$10                   |
| 1: Adult Medium<br>2: 12 Mo (blue)                                                  | Navy Blue T-Shirt with NSP Logo [sale]                                       | \$10                   |
| 2 4T (blue)<br>1: 4T (pink)                                                         | Pink & Blue Children's T-Shirt [sale]                                        | \$8                    |
| 4 Remaining                                                                         | Pink Patch Coffee Mug                                                        | \$5                    |
|                                                                                     | Ornament [sale]                                                              | \$5                    |