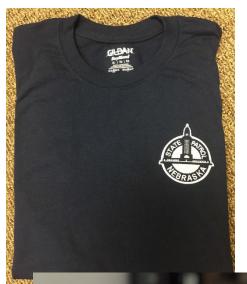

## Cash & Checks payable to STAN

| Quantity<br>Details                                                                 | Item                                                                         | Cost<br>(Tax Included) |
|-------------------------------------------------------------------------------------|------------------------------------------------------------------------------|------------------------|
|                                                                                     | Patch Keychain                                                               | \$5                    |
|                                                                                     | Hat Keychain [sale]                                                          | \$5                    |
| 10: black with clip 9: black with loop 3: pink with clip 12 Remaining  1: 3XL Adult | Handcuff Key *loop version not shown in photo Knife                          | \$10<br>\$20           |
|                                                                                     | Standard NSP Patch                                                           | \$2                    |
|                                                                                     | Gold Ball Marker Challenge Coin [sale] *the center of each side is removable | \$17                   |
|                                                                                     | Silver Badge Challenge Coin                                                  | \$10                   |
|                                                                                     | Poker Chip Challenge Coin Baseball Cap White Moisture Wicking Shirt          | \$2<br>\$15<br>\$10    |
| 11: Adult Small<br>1: Adult Medium                                                  | Black Thin Blue Line T-Shirt [sale]                                          | \$10                   |
| 1: Adult Medium<br>2: 12 Mo (blue)                                                  | Navy Blue T-Shirt with NSP Logo [sale]                                       | \$10                   |
| 2 4T (blue)<br>1: 4T (pink)                                                         | Pink & Blue Children's T-Shirt [sale]                                        | \$8                    |
| 4 Remaining                                                                         | Pink Patch Coffee Mug                                                        | \$5                    |
|                                                                                     | Ornament [sale]                                                              | \$5                    |