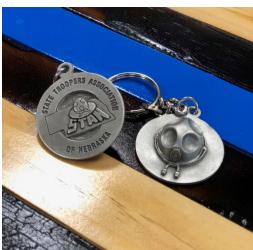

## Cash & Checks payable to STAN

| Quantity<br>Details                                                                 | Item                                                                         | Cost<br>(Tax Included) |
|-------------------------------------------------------------------------------------|------------------------------------------------------------------------------|------------------------|
|                                                                                     | Patch Keychain                                                               | \$5                    |
|                                                                                     | Hat Keychain [sale]                                                          | \$5                    |
| 10: black with clip 9: black with loop 3: pink with clip 12 Remaining  1: 3XL Adult | Handcuff Key *loop version not shown in photo Knife                          | \$10<br>\$20           |
|                                                                                     | Standard NSP Patch                                                           | \$2                    |
|                                                                                     | Gold Ball Marker Challenge Coin [sale] *the center of each side is removable | \$17                   |
|                                                                                     | Silver Badge Challenge Coin                                                  | \$10                   |
|                                                                                     | Poker Chip Challenge Coin Baseball Cap White Moisture Wicking Shirt          | \$2<br>\$15<br>\$10    |
| 11: Adult Small<br>1: Adult Medium                                                  | Black Thin Blue Line T-Shirt [sale]                                          | \$10                   |
| 1: Adult Medium<br>2: 12 Mo (blue)                                                  | Navy Blue T-Shirt with NSP Logo [sale]                                       | \$10                   |
| 2 4T (blue)<br>1: 4T (pink)                                                         | Pink & Blue Children's T-Shirt [sale]                                        | \$8                    |
| 4 Remaining                                                                         | Pink Patch Coffee Mug                                                        | \$5                    |
|                                                                                     | Ornament [sale]                                                              | \$5                    |