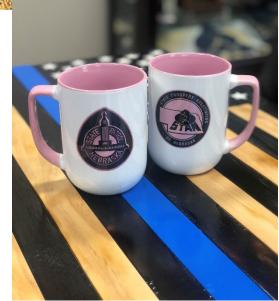

## Cash & Checks payable to STAN

| Quantity<br>Details                                                                 | Item                                                                         | Cost<br>(Tax Included) |
|-------------------------------------------------------------------------------------|------------------------------------------------------------------------------|------------------------|
|                                                                                     | Patch Keychain                                                               | \$5                    |
|                                                                                     | Hat Keychain [sale]                                                          | \$5                    |
| 10: black with clip 9: black with loop 3: pink with clip 12 Remaining  1: 3XL Adult | Handcuff Key *loop version not shown in photo Knife                          | \$10<br>\$20           |
|                                                                                     | Standard NSP Patch                                                           | \$2                    |
|                                                                                     | Gold Ball Marker Challenge Coin [sale] *the center of each side is removable | \$17                   |
|                                                                                     | Silver Badge Challenge Coin                                                  | \$10                   |
|                                                                                     | Poker Chip Challenge Coin Baseball Cap White Moisture Wicking Shirt          | \$2<br>\$15<br>\$10    |
| 11: Adult Small<br>1: Adult Medium                                                  | Black Thin Blue Line T-Shirt [sale]                                          | \$10                   |
| 1: Adult Medium<br>2: 12 Mo (blue)                                                  | Navy Blue T-Shirt with NSP Logo [sale]                                       | \$10                   |
| 2 4T (blue)<br>1: 4T (pink)                                                         | Pink & Blue Children's T-Shirt [sale]                                        | \$8                    |
| 4 Remaining                                                                         | Pink Patch Coffee Mug                                                        | \$5                    |
|                                                                                     | Ornament [sale]                                                              | \$5                    |