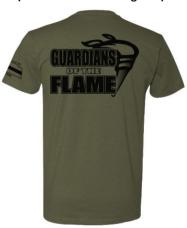

## **Torch Run T-Shirt Order Form**

Show your support for the Law Enforcement Torch Run for Special Olympics Nebraska by getting involved in your local Torch Run this May and/or by purchasing a shirt.

The 2024 LETR shirt will serve as both the shirt for participants of community Torch Run events and as the fundraising shirt for those who just want to purchase the shirt.

Shirt orders must be in by May 1st to guaranatee your size.

#### Your Information (please print)

| Name             |  |
|------------------|--|
| Address          |  |
| City, State, Zip |  |
| Telephone        |  |
| E-Mail           |  |

# SHIRT FRONT (shirt color is an olive green)



# SHIRT BACK (shirt color is an olive green)



### Purchase a Torch Run Shirt, \$25:

Indicate quantity and sizes:

| ADULT                 |     |      |      |  |
|-----------------------|-----|------|------|--|
| S:                    | XL: | 2XL: | 3XL: |  |
| <b>YOUTH</b> S: M: L: | XL: |      |      |  |
| Total amount: \$      |     |      |      |  |

#### **Payment Information:**

You may pay in person with cash or check or mail in a check or credit card information

| Credit Card Type             |  |
|------------------------------|--|
| Credit Card Number           |  |
| Exp. Date/Sec. Code/Zip Code |  |
| Authorized Signature         |  |

For online registration or t-shirt purchase, visit sone.org.