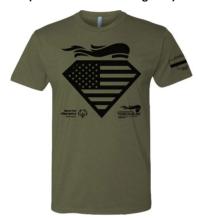

## **Torch Run T-Shirt Order Form**

Show your support for the Law Enforcement Torch Run for Special Olympics Nebraska by getting involved in your local Torch Run this May and/or by purchasing a shirt.

The 2024 LETR shirt will serve as both the shirt for participants of community Torch Run events and as the fundraising shirt for those who just want to purchase the shirt.

Shirt orders must be in by May 1st to guaranatee your size.

#### Your Information (please print)

| Name             |  |
|------------------|--|
| Address          |  |
| City, State, Zip |  |
| Telephone        |  |
| E-Mail           |  |

# SHIRT FRONT (shirt color is an olive green)



# SHIRT BACK (shirt color is an olive green)



### Purchase a Torch Run Shirt, \$25:

Indicate quantity and sizes:

| ADULT                 |     |      |      |  |
|-----------------------|-----|------|------|--|
| S:                    | XL: | 2XL: | 3XL: |  |
| <b>YOUTH</b> S: M: L: | XL: |      |      |  |
| Total amount: \$      |     |      |      |  |

#### **Payment Information:**

You may pay in person with cash or check or mail in a check or credit card information

| Credit Card Type             |  |
|------------------------------|--|
| Credit Card Number           |  |
| Exp. Date/Sec. Code/Zip Code |  |
| Authorized Signature         |  |

For online registration or t-shirt purchase, visit sone.org.